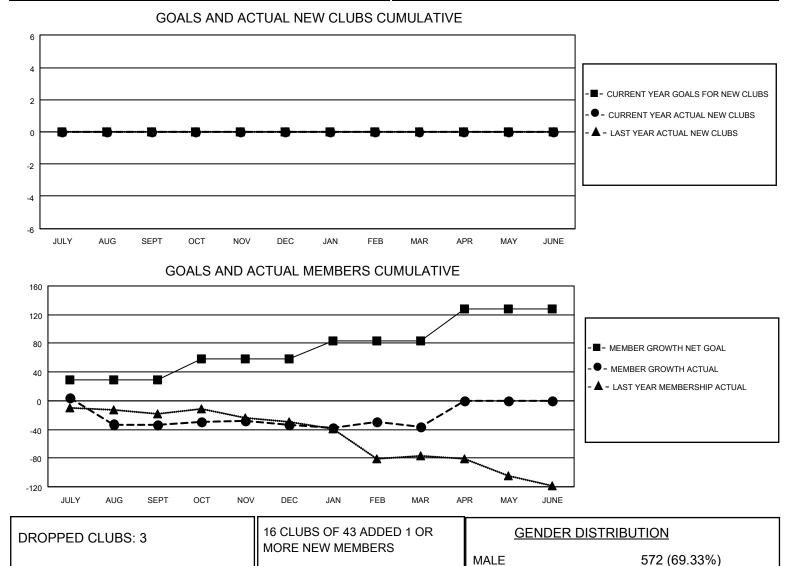

## LOCATION MISSISSIPPI

District 30 S

Results as of: 3/31/2022

| Clubs                 |               |           |               | Members               |                         |                         |                                                    |
|-----------------------|---------------|-----------|---------------|-----------------------|-------------------------|-------------------------|----------------------------------------------------|
| RESULTS FOR 2021-2022 |               |           |               | RESULTS FOR 2021-2022 |                         |                         |                                                    |
| QUARTER               | NEW CLUB GOAL | NEW CLUBS | DROPPED CLUBS | QUARTER MEI           | MBER GROWTH NET<br>GOAL | MEMBER GROWTH<br>ACTUAL | DROPPED<br>MEMBERS ACTUAL<br>(including transfers) |
| JULY/AUG/SEPT         | 0             | 0         | 3             | JULY/AUG/SEPT         | 29                      | 24                      | 58                                                 |
| OCT/NOV/DEC           | 0             | 0         | 0             | OCT/NOV/DEC           | 29                      | 20                      | 20                                                 |
| JAN/FEB/MAR           | 0             | 0         | 0             | JAN/FEB/MAR           | 26                      | 31                      | 32                                                 |
| APR/MAY/JUNE          | 0             | 0         | 0             | APR/MAY/JUNE          | 44                      | 0                       | 0                                                  |

10 39

61

110

**DROPPED MEMBERS** 

DECEASED

OTHER TOTAL

CLUB CANCELLED

CLICK HERE FOR CUMULATIVE